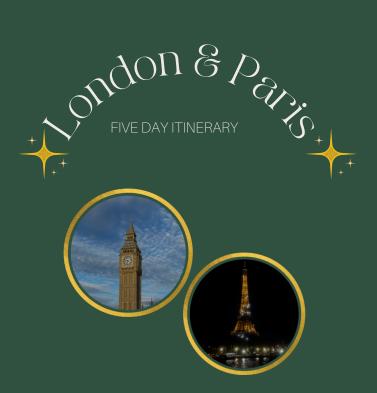

- · Travel to the hotel via train
- Lunch: Brasserie of Light
- Shopping at Selfridges
- Rest up at hotel
- Dinner: Nando's
- Drinks at Coq d'Argent's rooftop bar



## SIGHTSEE & NIGHT OUT

- Wander around Notting Hill, Hyde Park (weather permitting)
- Coffee: Kuro
- · Shop at Harrod's
- Afternoon tea: Anya Cafe
- Rest up at hotel/outfit change
- Dinner: Amazonico London
- Bar hopping in SoHo

# three

### CLASSIC SIGHTS

- Buckingham Palace, Westminster Abbey, Big Ben
- Lunch: Gymkhana
- · Break at hotel
- Dinner: Rasa Sayang in Chinatown



## four

### EXPLORE & BAR CRAWL

- Early AM Eurostar train to Paris
- Travel to the hotel via train, drop bags off
- Explore the area around the Louvre (Palais Royale, Jardin des Tuileries)
- Coffee: Café Kitsune
- Check into hotel room & change,